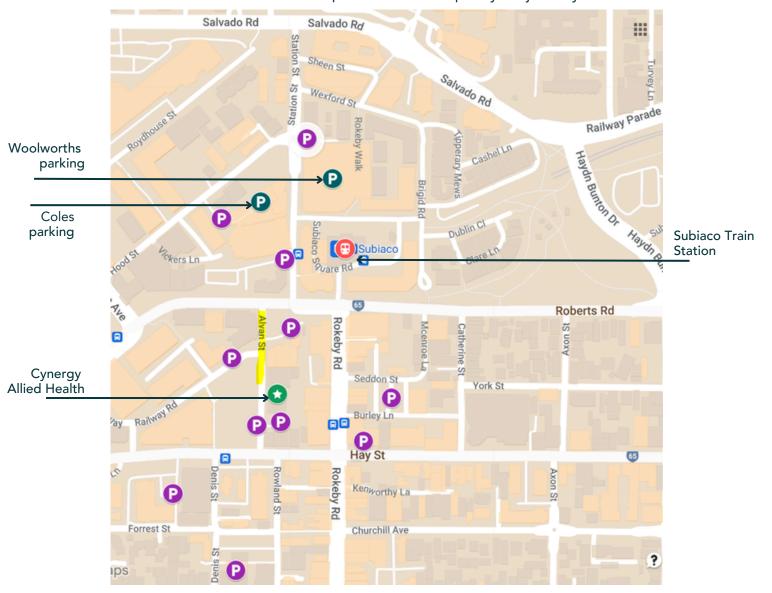

## **LOCATION**

We are located at Suite 5, 8 Alvan Street in Subiaco opposite the Vibe Hotel.

## **PARKING**

There is ample parking located less than 5-minutes walk from our clinic. Free 3-hour parking is available at Coles Market Lane (entrance off Hood St) and free 90-minute parking is available at Woolworths Subiaco Square (entry off Station St).

# Train

Take the Fremantle Line at stop at Subiaco Station, located 270 metres from our exercise clinic.